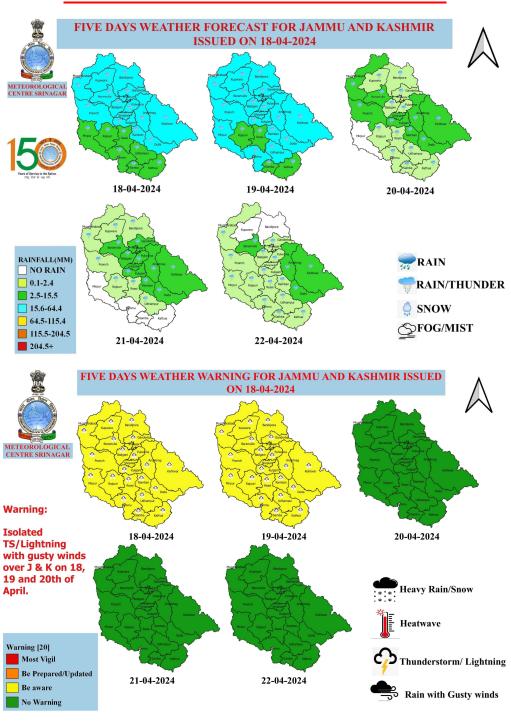

# **IMPACT BASED FORECAST AND WARNING**

#### **Spatial Distribution (% of stations reporting weather event )**

| % stations | Category                  | % stations | Category                          |
|------------|---------------------------|------------|-----------------------------------|
| 1-25       | Isol-Isolated             | 51-75      | FWS-Fairly widespread/many places |
| 26-50      | SCT-Scattered/ few places | 76-100     | WS- widespread/Most places        |

## Warning:

- Thunder Storm/Lightning with gusty winds over Jammu & Kashmir on 18, 19 & 20<sup>th</sup> of April.
- Disruption of surface traffic at higher reaches.

## Warning Level Be aware.

| <b>Impacts Expected for</b>                                                                                                                                                                                                                   | Suggested Actions                                                                                                                                                                                                                                                                                                                                                                                                         |
|-----------------------------------------------------------------------------------------------------------------------------------------------------------------------------------------------------------------------------------------------|---------------------------------------------------------------------------------------------------------------------------------------------------------------------------------------------------------------------------------------------------------------------------------------------------------------------------------------------------------------------------------------------------------------------------|
| THUNDERSTORM and                                                                                                                                                                                                                              |                                                                                                                                                                                                                                                                                                                                                                                                                           |
| <u>LIGHTNING</u>                                                                                                                                                                                                                              |                                                                                                                                                                                                                                                                                                                                                                                                                           |
| <ul> <li>✓ Disruption of Electricity</li> <li>✓ Disruption of traffic flow at higher reaches.</li> <li>✓ Damage to Kuccha and unsecured structures</li> <li>✓ Possible damage to agriculture and horticulture crop and plantation.</li> </ul> | <ul> <li>✓ Stay indoors, close windows &amp; avoid travel if possible.</li> <li>✓ Take safe shelters; do not take shelters under trees</li> <li>✓ Do not lie on concrete floors and do not lean against concrete walls.</li> <li>✓ Unplug electrical/ electronic appliances Immediately get out of water bodies</li> <li>✓ Keep away from all the objects that conduct electricity.</li> <li>✓ Drive carefully</li> </ul> |
| <ul> <li>Possibility of Landslide, rock fall<br/>and mudslides, blocking/washout<br/>of roads/highways/bridges.</li> </ul>                                                                                                                    | ✓ Stay away from power lines or electrical wires.                                                                                                                                                                                                                                                                                                                                                                         |